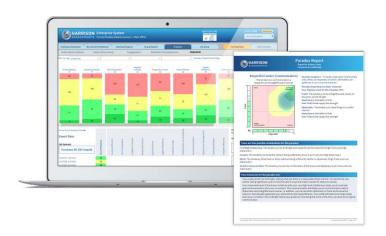

The Harrison suite of reports gives you **multiple views** of your client's behavioral data and allows you to **customize your coaching data** to your individual requirements.

Phone 678-561-4456 Email Dominic@performance911.com https://performance911.harrisonassessments.com