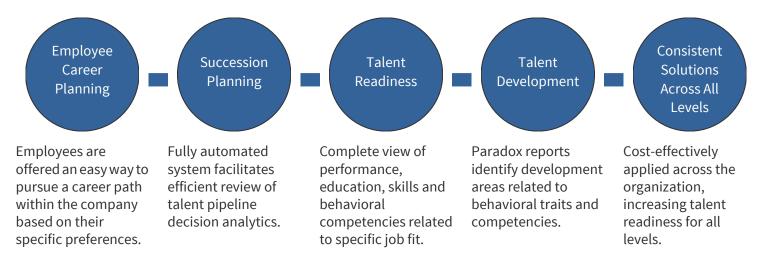

#### **Talent & Readiness drives business results**

The Harrison Talent Readiness System enables you to fully engage your employees through integrated career and succession planning while simultaneously providing comprehensive decision analytics to manage your qualified talent pools.

#### **Career Planning**

Employees access a personal career planning portal that ranks internal jobs according to their likely enjoyment and engagement preferences. In addition, employees can view reports related to their strengths and areas to develop.

### **Talent Pool Analytics**

Management accesses up-to-date talent pipelines that rank high potentials according to their qualifications and behavioral competencies and suitability related to job opportunities.

## **Succession Planning**

Employees benefit from having involvement in their career planning process and access to personalized development reports.

Management accesses a Talent Readiness Dashboard that objectively ranks employees for positions according to job specific qualifications and behavioral competencies, as well as current job performance. Talent pools are kept up-to-date by employees and Human Resources only needs to access the current talent pipeline for any position.